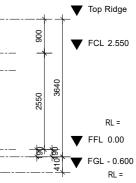

Colorbond roofing -

| LEGEND                          |                                    |
|---------------------------------|------------------------------------|
| AC                              | AIR CONDITIONER                    |
| RH                              | RAINHEAD ONLY, DOWNPIPES BY OTHERS |
| EGL                             | EXISTING GROUND LEVEL              |
| ELEC                            | ELECTRICAL DISTRIBUTION PANEL      |
| FFL                             | FINISHED FLOOR LEVEL               |
| FGL                             | FINISHED GROUND LEVEL              |
| FCL                             | FINISHED CEILING LEVEL             |
| HWU                             | HOT WATER UNIT                     |
| SP                              | STEEL POST                         |
| s                               | SMOKE ALARM -                      |
|                                 | - TO COMPLY WITH AS 3786           |
| *ALL MATERIALS/ CONSTRUCTION TO |                                    |

- MEET THE REQUIREMENTS FOR
- BUSHFIRE ATTACK LEVEL-BAL
- SNOW LOADING:
- WIND RATING:
- SOIL CLASSIFICATION:
- SUBFLOOR ENCLOSURE IS NOT INCLUDED

Project Name.