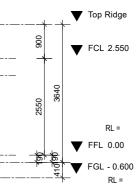

Colorbond roofing -

| LEGEND                          |                                    |
|---------------------------------|------------------------------------|
| AC                              | AIR CONDITIONER                    |
| RH                              | RAINHEAD ONLY, DOWNPIPES BY OTHERS |
| EGL                             | EXISTING GROUND LEVEL              |
| ELEC                            | ELECTRICAL DISTRIBUTION PANEL      |
| FFL                             | FINISHED FLOOR LEVEL               |
| FGL                             | FINISHED GROUND LEVEL              |
| FCL                             | FINISHED CEILING LEVEL             |
| HWU                             | HOT WATER UNIT                     |
| SP                              | STEEL POST                         |
| s                               | SMOKE ALARM -                      |
|                                 | - TO COMPLY WITH AS 3786           |
| *ALL MATERIALS/ CONSTRUCTION TO |                                    |

- MEET THE REQUIREMENTS FOR
- BUSHFIRE ATTACK LEVEL-BAL
- SNOW LOADING:
- WIND RATING:
- SOIL CLASSIFICATION:
- SUBFLOOR ENCLOSURE IS NOT INCLUDED

Project Name.