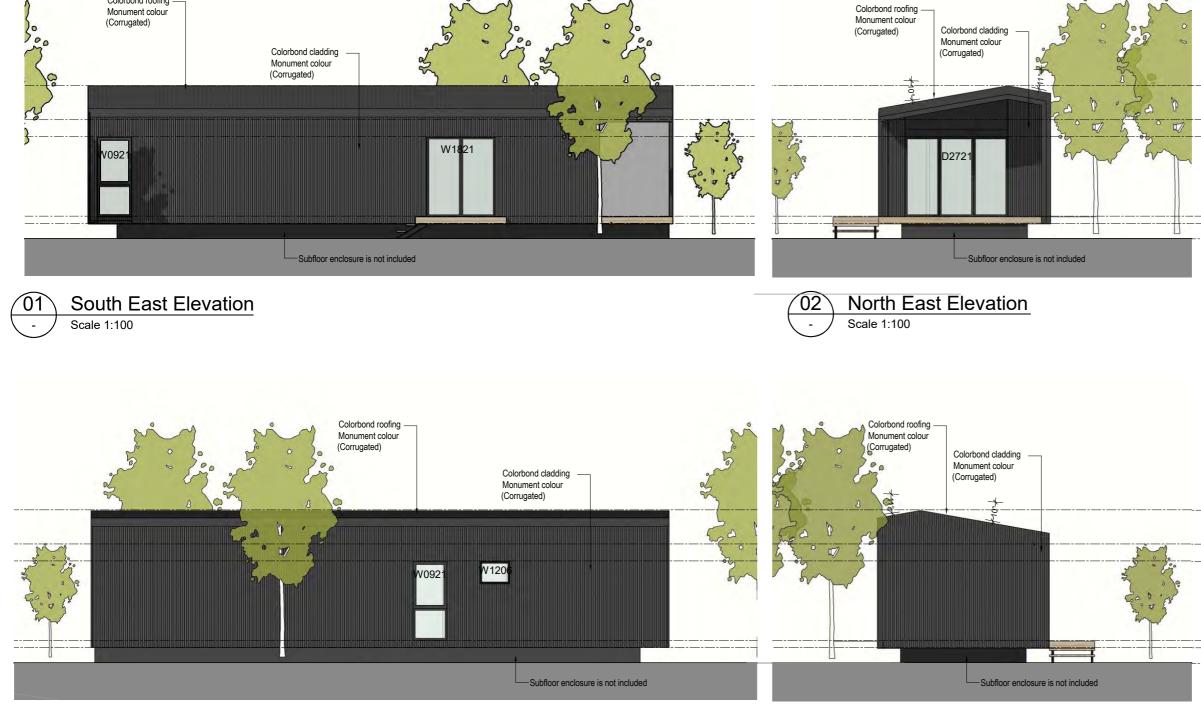

Colorbond roofing -

| LEGEND                          |                                    |
|---------------------------------|------------------------------------|
| AC                              | AIR CONDITIONER                    |
| RH                              | RAINHEAD ONLY, DOWNPIPES BY OTHERS |
| EGL                             | EXISTING GROUND LEVEL              |
| ELEC                            | ELECTRICAL DISTRIBUTION PANEL      |
| FFL                             | FINISHED FLOOR LEVEL               |
| FGL                             | FINISHED GROUND LEVEL              |
| FCL                             | FINISHED CEILING LEVEL             |
| HWU                             | HOT WATER UNIT                     |
| SP                              | STEEL POST                         |
| s                               | SMOKE ALARM -                      |
|                                 | - TO COMPLY WITH AS 3786           |
| *ALL MATERIALS/ CONSTRUCTION TO |                                    |

- MEET THE REQUIREMENTS FOR
- BUSHFIRE ATTACK LEVEL-BAL
- SNOW LOADING:
- WIND RATING:
- SOIL CLASSIFICATION:
- SUBFLOOR ENCLOSURE IS NOT INCLUDED

Project Name.